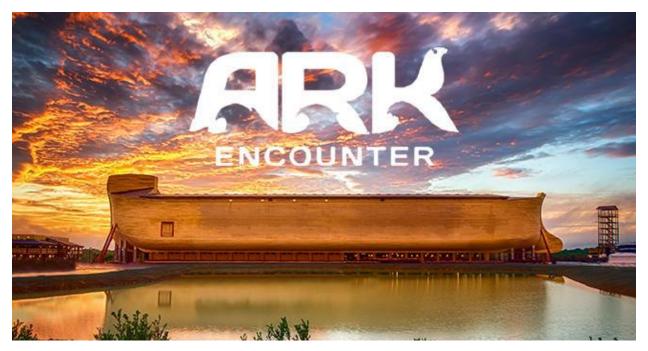

# **ARK ENCOUNTER TOUR**

May 10 - 17, 2025

Join Heaven Bound Tours as we travel to Kentucky to visit this bigger than imagination, this life-sized Noah's Ark. The ARK Encounter features a full-size Noah's Ark, built according to the dimensions given in the Bible.

#### Wednesday, May 14 – ARK Encounter

About an hour north of Frankfort you will find bigger than imagination, this life-sized Noah's Ark. The Ark Encounter in Williamstown, KY features a full size Noah's Ark, built according to the dimensions given in the Bible. Spanning 510 feet long, 85 feet wide, and 51 feet high, this modern engineering marvel amazes visitors young and old. From the moment you turn the corner and the towering ARK comes into view, to the friendly animals in the zoo, or the jaw-dropping exhibits inside the Ark you'll experience the pages of the Bible like never before! CREATION MUSEUM Prepare to believe.