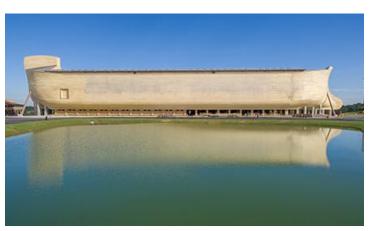

#### Wednesday, May 14 – ARK Encounter

About an hour north of Frankfort you will find bigger than imagination, this life-sized Noah's Ark. The Ark Encounter in Williamstown, KY features a full size Noah's Ark, built according to the dimensions given in the Bible. Spanning 510 feet long, 85 feet wide, and 51 feet high, this modern engineering marvel amazes visitors young and old. From the moment you turn the corner and the towering ARK comes into view, to the friendly animals in the zoo, or the jaw-dropping exhibits inside the Ark you'll experience the pages of the Bible like never before! CREATION MUSEUM Prepare to believe.